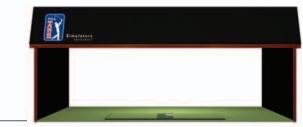

PGA TOUR Widescreen Classic

The **SimSurround** has become a worldwide phenomenon, featuring three full-sized projection screens and a 150 degree display that fully immerses you in the scene. Standing on the tee, the projected image fills up virtually all of your lateral peripheral vision. Size can be customized from 20' to 25' wide and 10' to 11' high. Length is 22'.