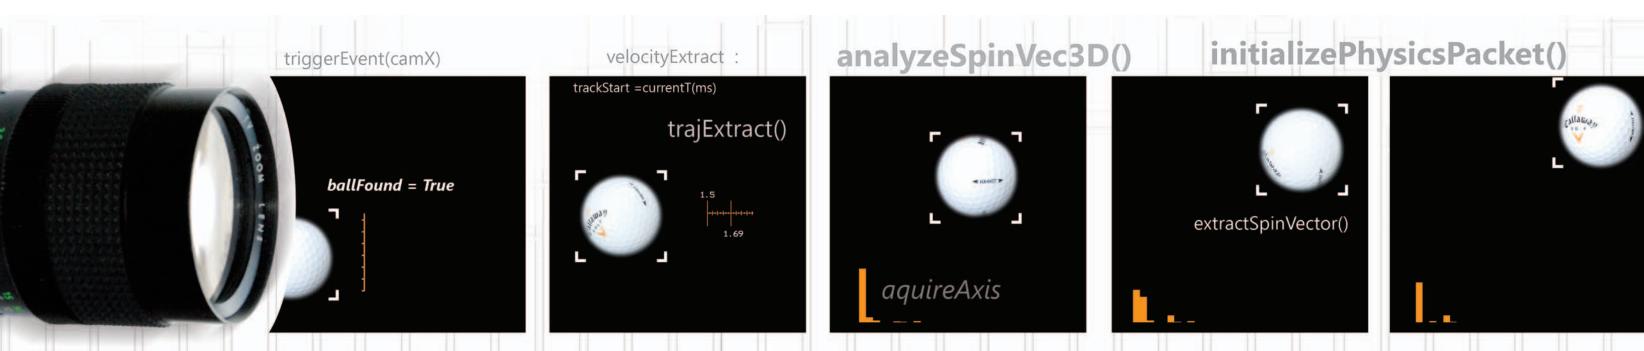

## **Simulator Tracking Technology** Far **Beyond** the Borders of High End...

The **PGA TOUR Simulator** uses **3Trak**, the first and only reference-quality laboratorylevel launch tracking system commercially available. **3Trak** provides unyielding dynamic performance and pinpoint accuracy for every element of the golf ball and club at launch.

**3Trak** applies ultra-powerful, proprietary smart cameras and the foremost scientific methodology for advanced three-dimensional high-speed photography in producing highly-evolved proprietary technology that has dumfounded the golf industry's most erudite critics.

> **The result? 3Trak** is the only commercially available simulator launch engine that precisely measures ball and club kinematics on every plane.

<sup>66</sup>As a leader in the design and development of the world's best golf equipment, better understand the game.

#### TRACKING

**3Trak** virtually never misses a shot, is extremely reliable and typically does not require calibration.