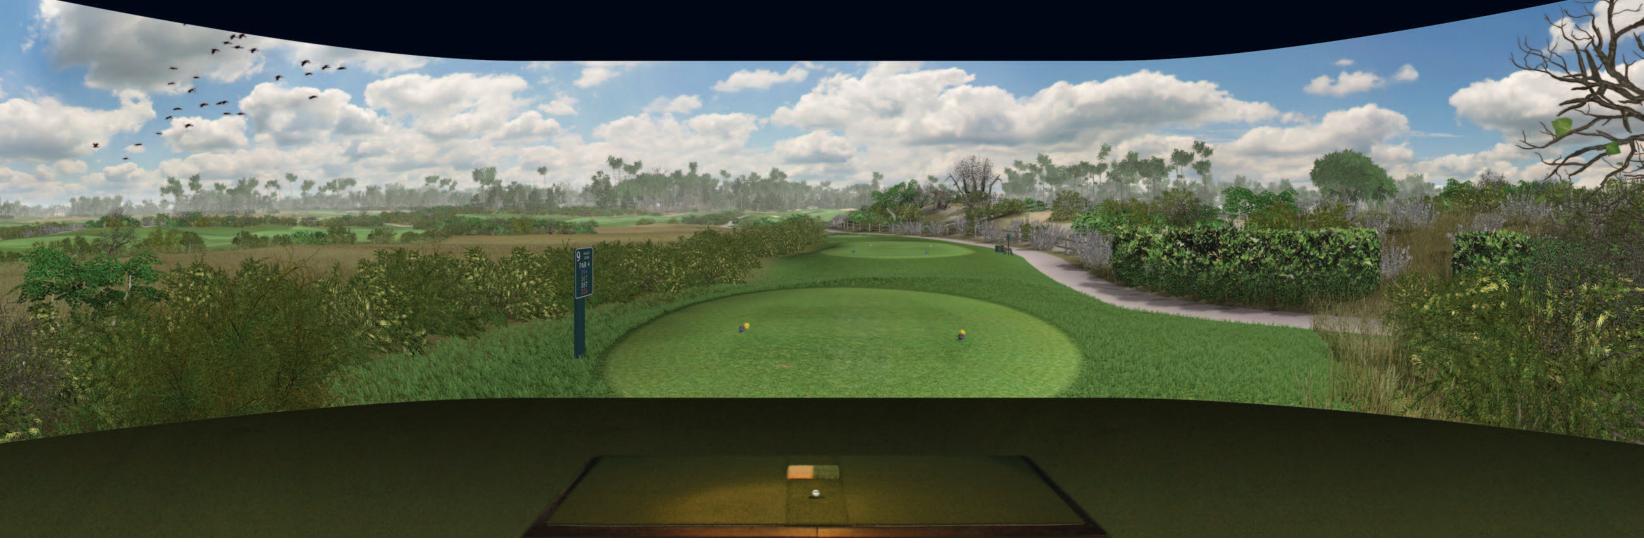

Central to the superiority of the **PGA TOUR Simulator** is how it so fully consumes you, drawing you into the experience through unmatched accuracy, living 3D graphics and proprietary Immersive Play Technology.™

#### Accurate Course Replication

Most courses are modeled in all three dimensions, accurate to less than 2.5 inches. No other simulator comes close.

#### Accurate Ambient Movement

The industry's most powerful 3D graphics engine provides accurate ambient movement of every element of scenery, including clouds, water, trees, bushes and tall grass.

#### **Accurate Graphics**

Every view, every lie, every tree, every part of the course is fully 3D rendered with precise accuracy at definition resolutions as high as any display hardware can produce.