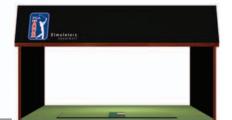

PGA TOUR Simsurround<sup>™</sup>

Coming in mid-2009, the **RangeSurround** system provides three hitting bays in one system. With one continuous screen, three players can hit simultaneously, each able to note their own shot data. The **RangeSurround** can be customized from 37' to 48' wide, 16' to 22' long and 9' to 11' high.

PGA TOUR RangeSurround<sup>™</sup>

With 20 years in the golf simulation business and recognition in 2007 on Inc. Magazine's list of the 500 fastest growing private companies in the United States, **aboutGolf** is dedicated to the pursuit of perfection of indoor golf. Our deep roots as the world's number one all-time distributor of computer golf simulation software have given way to revolutionary technology such as **3Trak** and unconventional ideas such as the **SimSurround** and **RangeSurround**. With by far the industry's largest R&D budget, **aboutGolf** customers