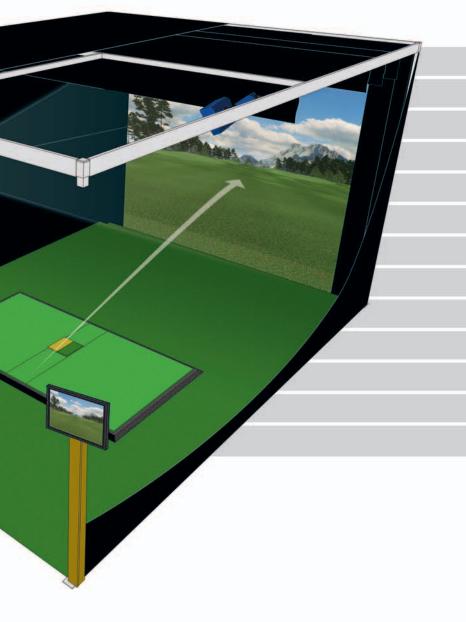

## **Simulator Tracking Technology** Far **Beyond** the Borders of High End...

The **PGA TOUR Simulator** uses **3Trak**, the first and only reference-quality laboratorylevel launch tracking system commercially available. **3Trak** provides unyielding dynamic performance and pinpoint accuracy for every element of the golf ball and club at launch.

**3Trak** applies ultra-powerful, proprietary smart cameras and the foremost scientific methodology for advanced three-dimensional high-speed photography in producing highly-evolved proprietary technology that has dumfounded the golf industry's most erudite critics.

> **The result? 3Trak** is the only commercially available simulator launch engine that precisely measures ball and club kinematics on every plane.

<sup>66</sup>As a leader in the design and development of the world's best golf equipment, better understand the game.