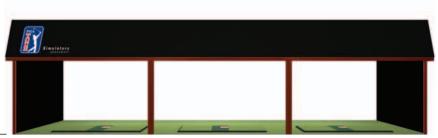

PGA TOUR Simsurround<sup>™</sup>

Coming in mid-2009, the **RangeSurround** system provides three hitting bays in one system. With one continuous screen, three players can hit simultaneously, each able to note their own shot data. The **RangeSurround** can be customized from 37' to 48' wide, 16' to 22' long and 9' to 11' high.

PGA TOUR RangeSurround<sup>™</sup>

With 20 years in the golf simulation business and recognition in 2007 on Inc. Magazine's list of the 500 fastest growing private companies in the United States, **aboutGolf** is dedicated to the pursuit of perfection of indoor golf. Our deep roots as the world's number one all-time distributor of computer golf simulation software have given way to revolutionary technology such as **3Trak** and unconventional ideas such as the **SimSurround** and **RangeSurround**. With by far the industry's largest R&D budget, **aboutGolf** customers