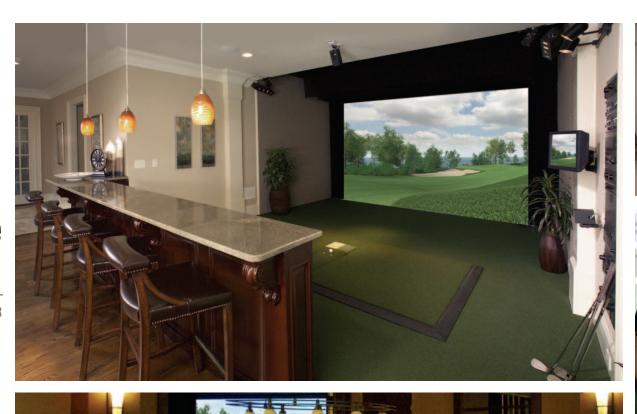

#### Residential

Costing less than the average swimming pool, a home version of the **PGA TOUR Simulator** is guaranteed to deliver far more year-round entertainment. Plus the **PGA TOUR Simulator** can be broadly customized to blend in to most any room design. Upgrade it to serve as a state-of-the-art home theater or use it to play video games or watch sports.

# **One Size Does Not Fit All**

The **Compact Classic** is designed to fit in smaller spaces without making sacrifices in playability. Featuring a two-sided hitting mat, the **Compact Classic** can be customized to as narrow as 10' and as short as 16' from back wall to simulator entrance. Width can be customized up to 14', length to 22'. Height can be customized from 9' to 11'. Standard size is 12' wide by 20' long by 10.5' high.

PGA TOUR Compact Classic

North America's best-selling simulator, the **Classic** has a traditional simulator layout with a center hitting area. The standard 15' wide **Classic** is very spacious, but width can be customized from 13' to 16'. Standard length is 22' from the back wall to the simulator entrance, but can be customized down to 16'. Standard system height is 10.5' but can be customized from 9' to 11'.

PGA TOUR Classic

The **Widescreen Classic** takes advantage of the latest 16:10 aspect ratio projectors to deliver a stunning widescreen image. This makes it a perfect choice to double as a home theater. The difference will amaze you. The standard Widescreen Classic is 18' wide by 22' long by 10.5' high. It can be customized from 15' to 20' wide, 16' to 22' long and 9' to 11' high.